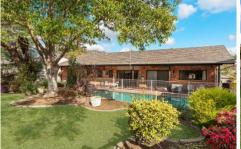

With a frontage of more than 20 metres and a depth of more than 40 metres, the land is not only an excellent size but also possesses a desirable north aspect to rear.

The accommodation is spacious, comprising three bedrooms, two bathrooms and a generous living area.

Although the d?cor is dated, the home has been well maintained and is very liveable, while still providing the

3 📭 2 🔓 2 🖨

Land Size: 1042 sqm

View: https://www.tnre.com.au/sale/nsw/northern-

suburbs/eastwood/residential/house/741631