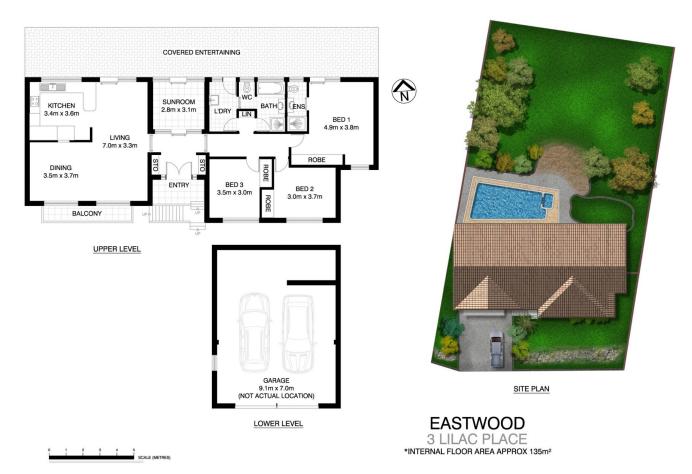

## 3 Lilac Place EASTWOOD NSW

Situated on the high side of the street in a quiet cul-de-sac, this property is being offered to the market for the first time since it was built by the current owner.

Constructed of full brick, with a suspended concrete floor, the house has a versatile layout with a good flow to the outdoor area.

With a frontage of more than 20 metres and a depth of more than 40 metres, the land is not only an excellent size but also possesses a desirable north aspect to rear.

The accommodation is spacious, comprising three bedrooms, two bathrooms and a generous living area.

Although the d?cor is dated, the home has been well maintained and is very liveable, while still providing the

3 📭 2 🔓 2 🖨

Land Size: 1042 sqm

View: https://www.tnre.com.au/sale/nsw/northern-

suburbs/eastwood/residential/house/741631