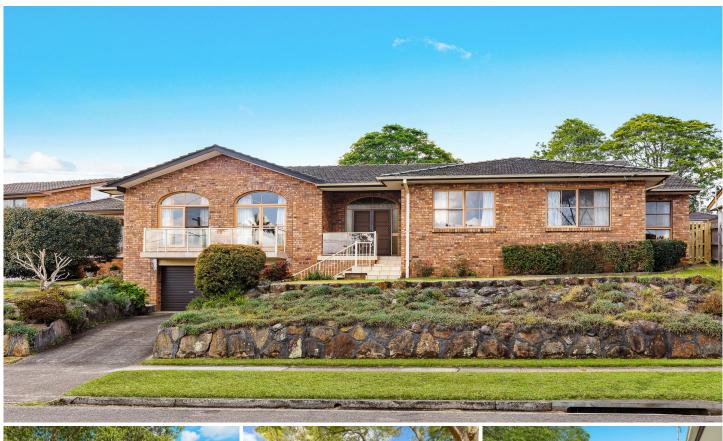

## 3 Lilac Place EASTWOOD NSW

Situated on the high side of the street in a quiet cul-de-sac, this property is being offered to the market for the first time since it was built by the current owner.

Constructed of full brick, with a suspended concrete floor, the house has a versatile layout with a good flow to the outdoor area.

With a frontage of more than 20 metres and a depth of more than 40 metres, the land is not only an excellent size but also possesses a desirable north aspect to rear.

The accommodation is spacious, comprising three bedrooms, two bathrooms and a generous living area.

Although the d?cor is dated, the home has been well maintained and is very liveable, while still providing the

3 📭 2 🔓 2 🖨

Land Size: 1042 sqm

View: https://www.tnre.com.au/sale/nsw/northern-

suburbs/eastwood/residential/house/741631