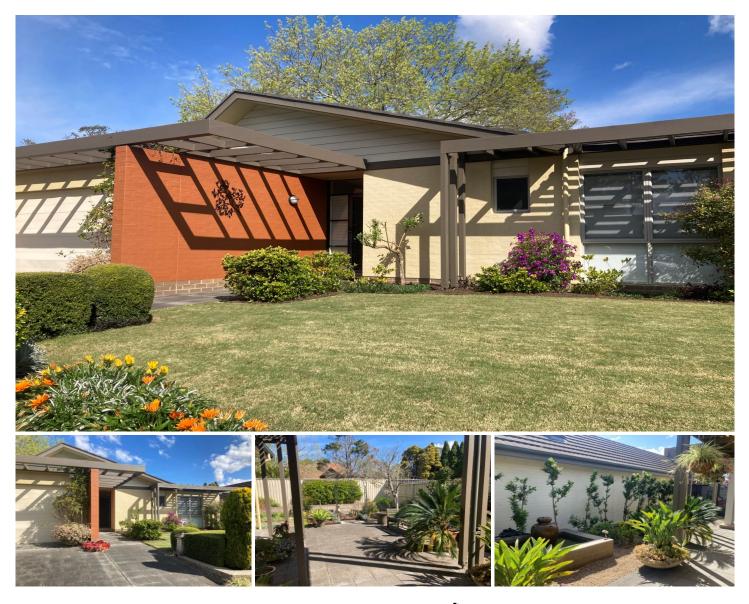

## 75 Leura Crescent NORTH TURRAMURRA NSW

Located in exclusive Eden Ridge, an exclusive development for "over 55's", this well-presented property will appeal to anyone wishing to downsize in style.

This three bedroom (all with built-in robes and main with en-suite) home has a functional layout suitable for entertaining, as well as for relaxed family living.

The gourmet kitchen has gas cooktop and abundant storage.

With attractive low-maintenance gardens and a private courtyard with covered pergola, the property is ideal for barbecues and outdoor living.

Other features include reverse cycle ducted air conditioning and a security system.