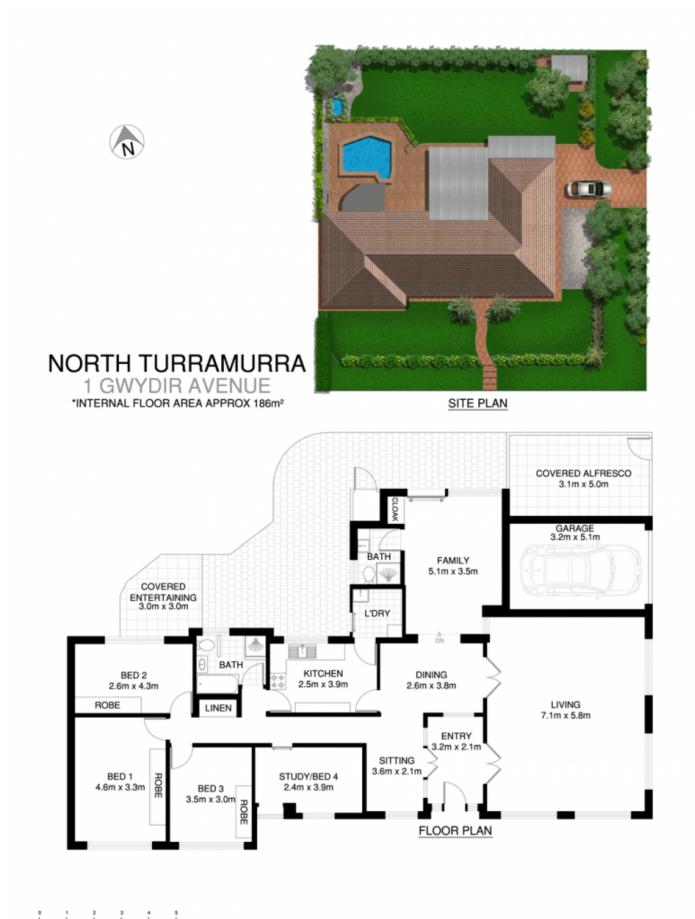

## 4 🛤 2 📛 2 🚘

| <b>Building Size</b> | : 18 |
|----------------------|------|
| Land Size            | : 93 |
| View                 | : ht |

86 sqm

36 sqm

: https://www.tnre.com.au/sale/nsw/northshore-upper/turramurra/residential/hous e/7416317

**Julie Rodgers** 9449 3075

SCALE (METRES)

\*PLANS SHOWN ONLY INDICATIVE OF LAYOUT. DIMENSIONS ARE APPROXIMATE.

Floor plan supplied by V-Mark Design Pty Ltd. This floor plan is provided for indicative purposes only. Measurements are approximate and not to scale. The vendor, agency and supplier will accept no liability for its accuracy. Interested parties are advised to make their own independent enquiries.