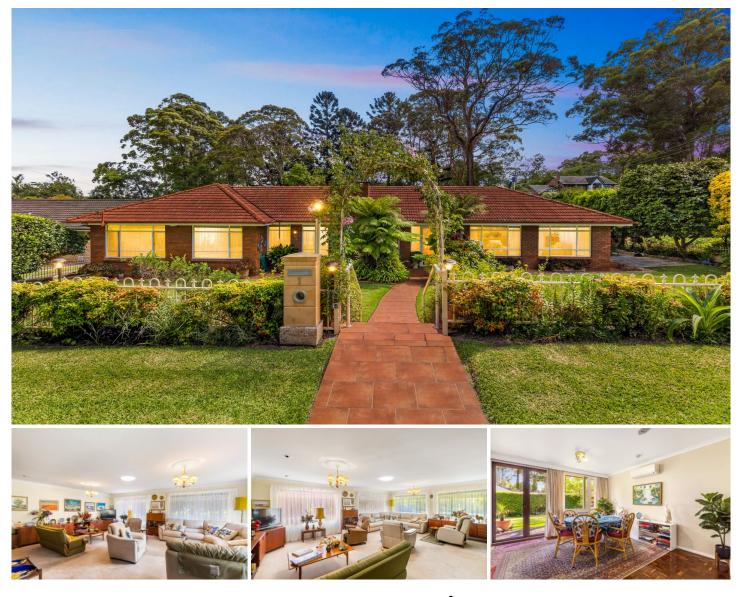

## 1 Gwydir Avenue TURRAMURRA NSW

Nestled on a generous corner block of approximately 936 sqm opposite a park in North Turramurra, this original full-brick home (with a casual area subsequently added), is offering a new family an opportunity to acquire something special.

The current owners purchased the property, which had recently been built, nearly 60 years ago and have lavished care and attention on their much-loved home since then.

In addition to the solid construction, the house has many positive attributes including spacious rooms, a functional floorplan, level land and a pool.

Outdoor spaces, which are perfect places to spend time with family and friends, are a bonus.

Conveniently located close to schools, transport and