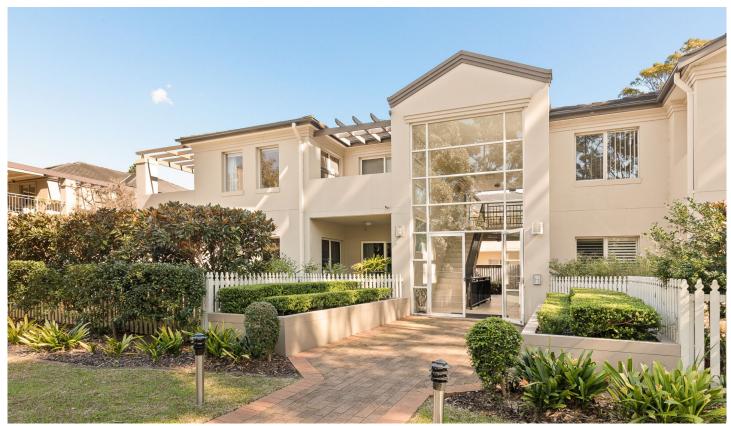

## 3/406 Bobbin Head Road NORTH TURRAMURRA NSW

With views over the Golf Course, the entrance to which is opposite, this well-maintained over 55s unit offers an opportunity to downsize in style.

Situated on the first floor of a boutique security block of only 10 units and conveniently located with bus stop at the door and proximity to the shopping village, this property comprises three spacious bedrooms, two bathrooms, two living areas and a double lock-up garage, which may also be accessed via the lift. There are also two balconies.

## Features include:

- modern kitchen with quality appliances
- ducted reverse cycle air conditioning
- functional and versatile floor plan
- well-maintained block with attractive garden

3 📭 2 🔓 2 😭

**View**: https://www.tnre.com.au/sale/nsw/north-shore-up per/north-turramurra/residential/unit/7416319