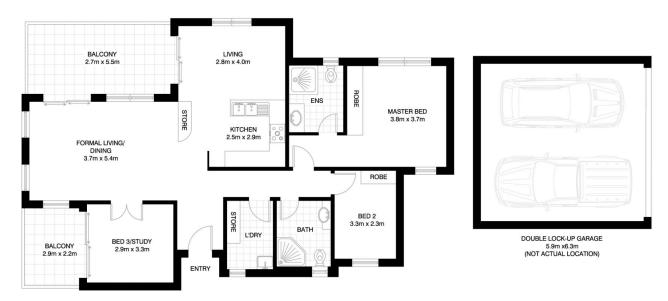

## **NORTH TURRAMURRA** 3/406 BOBBIN HEAD ROAD \*INTERNAL FLOOR AREA APPROX 105m²

SCALE (METRES)

\*PLANS SHOWN ONLY INDICATIVE OF LAYOUT. DIMENSIONS ARE APPROXIMATE.
Floor plan supplied by V-Mark Design Pty Ltd. This floor plan is provided for indicative purposes only.
Measurements are approximate and not to scale. The vendor, agency and supplier will accept no liability for its accuracy. Interested parties are advised to make their own independent enquiries.