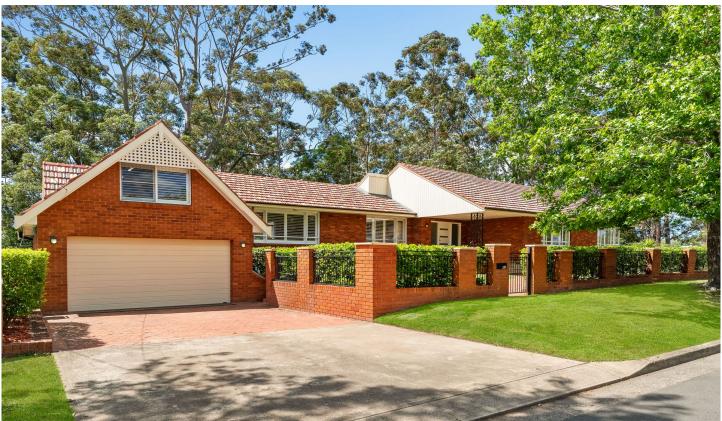

## 19 Beaumont Road KILLARA NSW

This great family home is in an excellent location and has only one immediate neighbour, providing a sense of privacy.

As it has an ideal aspect, it is light and bright, enjoying sunshine for most of the day.

Constructed mainly of full brick, the house has a generous and flexible floorplan.

The formal lounge / dining and family areas flow to the terrace, which then leads to the level and fully fenced rear garden.

Three of the bedrooms, the family bathroom (with separate W.C.) and the main living areas are on a single level while the fourth bedroom/study can be accessed either through

4 📮 2 🖺 3 🗬

Building Size: 268 sqm **Land Size** : 879 sqm