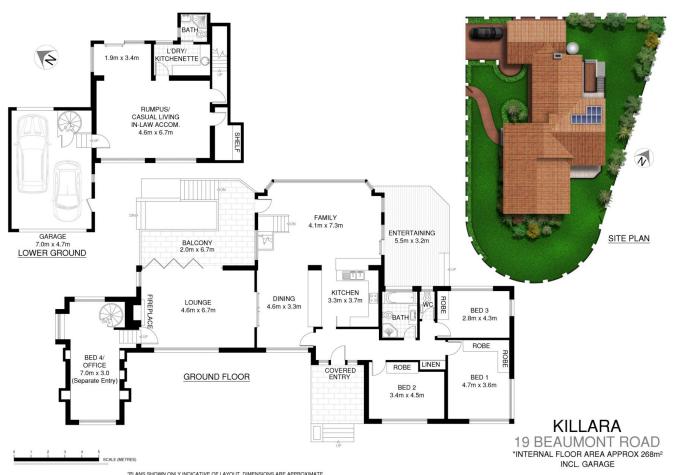

## 19 Beaumont Road KILLARA NSW

This great family home is in an excellent location and has only one immediate neighbour, providing a sense of privacy.

As it has an ideal aspect, it is light and bright, enjoying sunshine for most of the day.

Constructed mainly of full brick, the house has a generous and flexible floorplan.

The formal lounge / dining and family areas flow to the terrace, which then leads to the level and fully fenced rear garden.

Three of the bedrooms, the family bathroom (with separate W.C.) and the main living areas are on a single level while the fourth bedroom/study can be accessed either through

4 📮 2 🖺 3 🗬

Building Size: 268 sqm **Land Size** : 879 sqm

View

: https://www.tnre.com.au/sale/nsw/northshore-upper/killara/residential/house/74 16322

Julie Rodgers 9449 3075

PLANS SHOWN ONLY INDICATIVE OF LAYOUT. DIMENSIONS ARE APPROXIMATE.

Floor plan supplied by V-Mark Design Pty Ltd. This floor plan is provided for indicative purposes only.