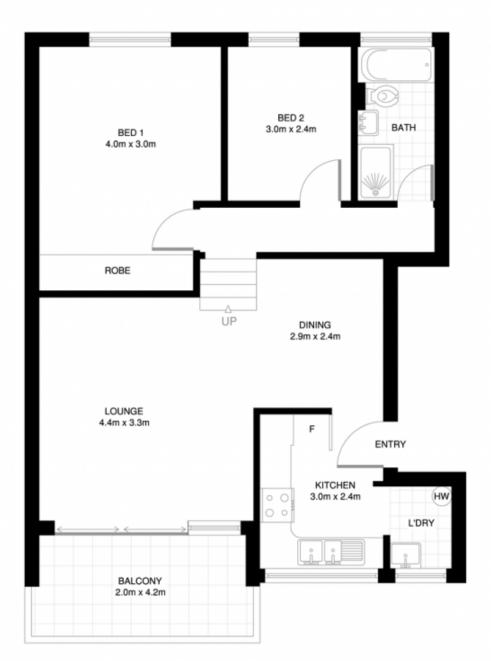

## 2 📭 1 🖺 1 🖨

Building Size: 66 sqm

View : https://www.tnre.com.au/sale/nsw/north-

shore-upper/hornsby/residential/unit/741

Julie Rodgers 9449 3075

## HORNSBY 6/54 FLORENCE STREET \*INTERNAL FLOOR AREA APPROX 70m²

SECURE LOCK-UP GARAGE 5.5m x 3.0m (NOT ACTUAL LOCATION)

<sup>0 1 2 3 4 5</sup> SCALE (METRES)