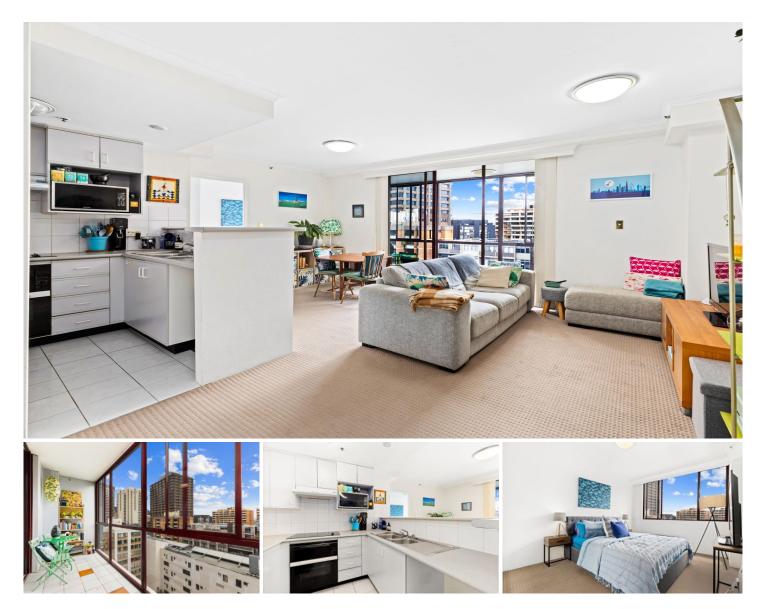

## 61/168-172 Goulburn Street SURRY HILLS NSW

Conveniently located in sought-after Knightsbridge, opposite Harmony Park, this spacious one- bedroom unit is light and bright and would suit an owner-occupier or an investor.

Situated on level 16, the unit has an open outlook from the bedroom and the enclosed balcony/sunroom and a generous floorplan with a total lot size 78m?.

Knightsbridge is a tightly held building and is pet friendly. Prime location

Northerly aspect

Separate internal laundry

Lock-up garage within security area Access to common roof top area Heated indoor pool, spa, sauna and gym Town Hall and Central Stations approx. 1km

Approx. 300m to Hyde Park

Two blocks to Oxford Street

Building Size : 73 sqm

View

: https://www.tnre.com.au/sale/nsw/easter n-suburbs/surry-hills/residential/unit/741 6332

Julie Rodgers 9449 3075

PLANS SHOWN ONLY INDICATIVE OF LAYOUT. DIMENSIONS ARE APPROXIMATE. Floor plan supplied by V-Mark Design Pty Ltd. This floor plan is provided for indicative purposes only. Measurements are approximate and not to scale. The vendor, agency and supplier will accept no liability for its accuracy. Interested parties are advised to make their own independent enquiries.