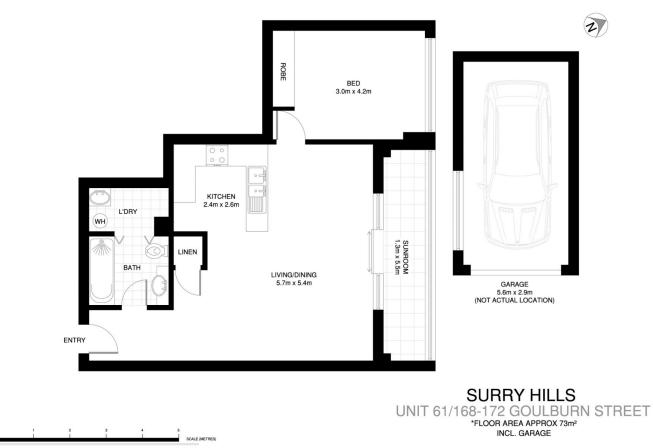

Situated on level 16, the unit has an open outlook from the bedroom and the enclosed balcony/sunroom and a generous floorplan with a total lot size 78m?.

Knightsbridge is a tightly held building and is pet friendly. Prime location

Two blocks to Oxford Street

Building Size : 73 sqm

View

: https://www.tnre.com.au/sale/nsw/easter n-suburbs/surry-hills/residential/unit/741 6332

Julie Rodgers 9449 3075

PLANS SHOWN ONLY INDICATIVE OF LAYOUT. DIMENSIONS ARE APPROXIMATE. Floor plan supplied by V-Mark Design Pty Ltd. This floor plan is provided for indicative purposes only. Measurements are approximate and not to scale. The vendor, agency and supplier will accept no liability for its accuracy. Interested parties are advised to make their own independent enquiries.