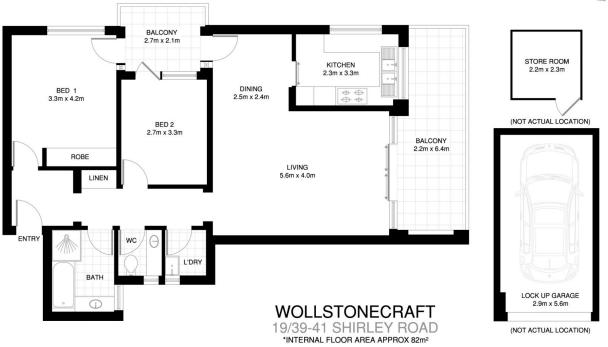

## 19/39-41 Shirley Road WOLLSTONECRAFT NSW

Located in a prime position, Green Briars is a highly regarded and tightly held Mirvac security building.

Unit 19 is at the rear of the block with a tranquil outlook towards Barangaroo.

The unit has generous proportions and comprises extras including linen press, internal laundry and two balconies.

There is all-weather access to the spacious single lock-up garage and a separate storage cage adds to the appeal.

Being offered for sale by the original owner, the unit has been very well looked after but is now tired and seeks a new owner with the vision to re-imagine and re-create something special.

2 🔄 1 🔓 1 😭

Building Size: 82 sqm