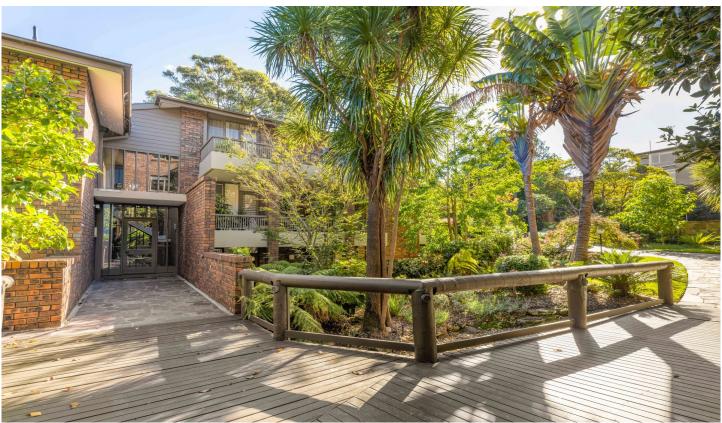

## 19/39-41 Shirley Road WOLLSTONECRAFT NSW

Located in a prime position, Green Briars is a highly regarded and tightly held Mirvac security building.

Unit 19 is at the rear of the block with a tranquil outlook towards Barangaroo.

Being offered for sale by the original owner, the unit has been very well looked after but is now tired and seeks a new owner with the vision to re-imagine and re-create something special.

2 🔄 1 🔓 1 😭

Building Size: 82 sqm