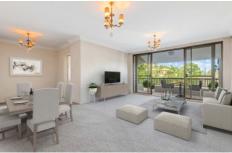

The unit has generous proportions and comprises extras including linen press, internal laundry and two balconies.

There is all-weather access to the spacious single lock-up garage and a separate storage cage adds to the appeal.

Being offered for sale by the original owner, the unit has been very well looked after but is now tired and seeks a new owner with the vision to re-imagine and re-create something special.

2 🔄 1 🔓 1 😭

Building Size: 82 sqm