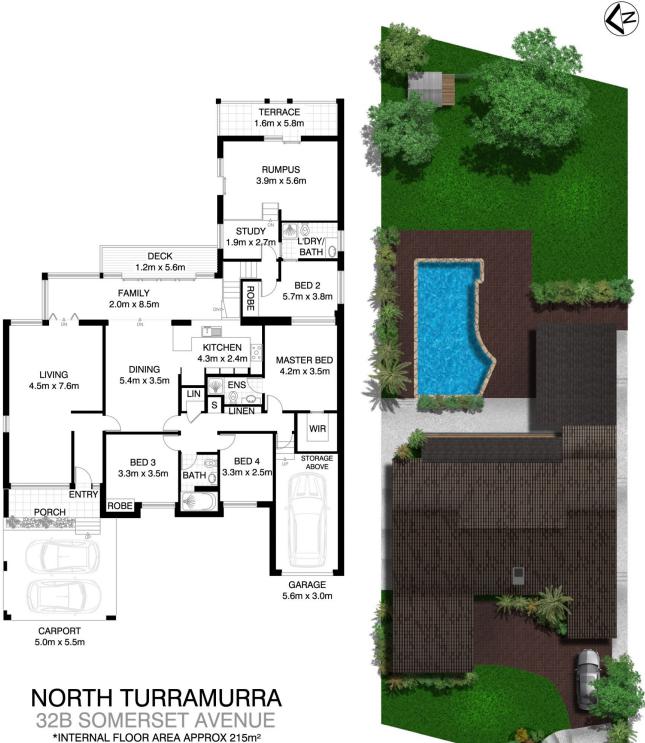

## 32B Somerset Avenue NORTH TURRAMURRA NSW

Adjoining the bushland, with easy access to walking tracks and Cowan Creek, this well presented and spacious family home nestles on approx. 929 sqm of level land, with a street frontage of approx. 18.5 metres.

Comprising four generous bedrooms, main with en-suite and walk-in-robe, the home offers flexible living spaces and a functional and modern kitchen.

4 🕮 3 📛 3 🖨

**Building Size**: 215 sqm **Land Size**: 929 sqm