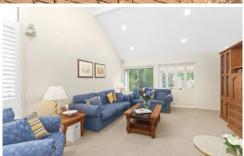

## Features include:

- Vaulted ceilings with clerestory window
- Expansive family room with views over pool and fully fenced rear
  - garden
- Ceiling fans
- Ducted reverse cycle air conditioning
- Study nook