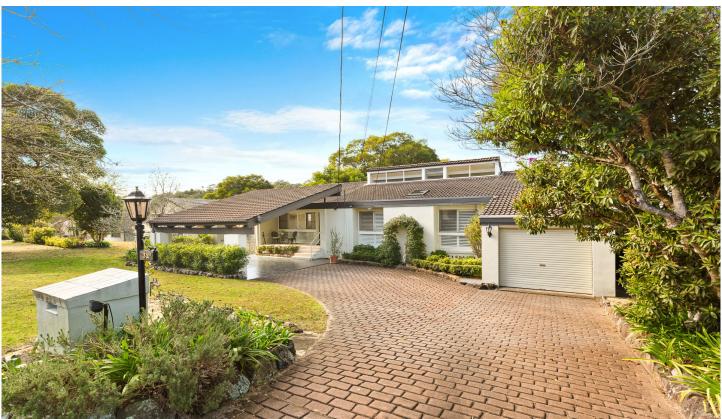

## 32B Somerset Avenue NORTH TURRAMURRA NSW

Adjoining the bushland, with easy access to walking tracks and Cowan Creek, this well presented and spacious family home nestles on approx. 929 sqm of level land, with a street frontage of approx. 18.5 metres.

Comprising four generous bedrooms, main with en-suite and walk-in-robe, the home offers flexible living spaces and a functional and modern kitchen.

4 🕮 3 📛 3 🖨

**Building Size**: 215 sqm **Land Size**: 929 sqm