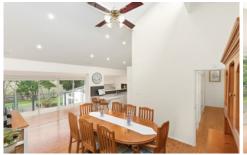

## Features include:

- Vaulted ceilings with clerestory window
- Expansive family room with views over pool and fully fenced rear
  - garden
- Ceiling fans
- Ducted reverse cycle air conditioning
- Study nook

Comprising four generous bedrooms, main with en-suite and walk-in-robe, the home offers flexible living spaces and a functional and modern kitchen.

4 🕮 3 📛 3 🖨

**Building Size**: 215 sqm **Land Size**: 929 sqm