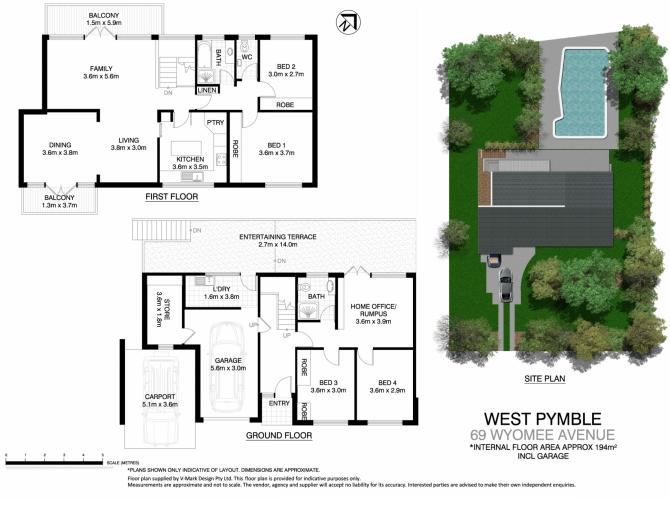

Ticking a lot of boxes the land is a good size (approx. 1050 sqm) with a wide frontage of approx. 25 metres.

It has a generous in-ground pool with enough garden left to create a level playing space for children. The kitchen has been renovated with a pantry and island bench and there is plenty of storage.

Land Size : 1050 sqm

: https://www.tnre.com.au/sale/nsw/north-sho re-upper/west-pymble/residential/house/741 6336

View

Julie Rodgers 9449 3075