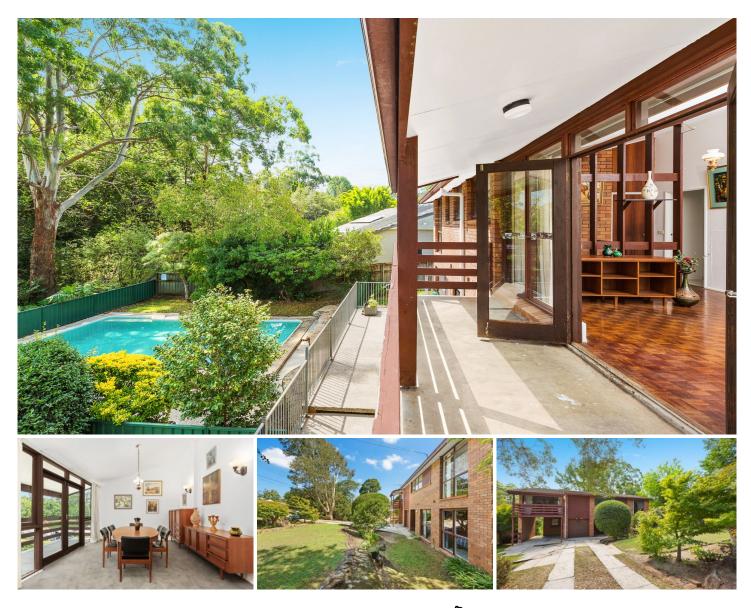

## 69 Wyomee Avenue WEST PYMBLE NSW

FIRST TIME EVER OFFERED

This property provides a wonderful opportunity to enter the popular West Pymble area.

The home was designed by an architect and is constructed of double-brick with concrete floors. Although the d?cor is a little dated, it offers great potential for anyone wishing to renovate or rebuild (S.T.C.A.).

Ticking a lot of boxes the land is a good size (approx. 1050 sqm) with a wide frontage of approx. 25 metres.

It has a generous in-ground pool with enough garden left to create a level playing space for children. The kitchen has been renovated with a pantry and island bench and there is plenty of storage.